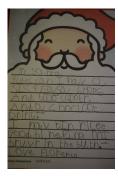

This week we have been thinking about what we would like to receive from Santa (if we are good). We wrote letters to him and made sure we said 'please' and 'thankyou'. We are very wide ranging with our present ideas. We have asked for Lego, Star Wars spaceships, mermaids and even 'size 9 Elsa shoes!' We talked about the good and naughty list and have decided that we defiantly don't want to be on the naughty list and receive coal or potatoes! We think that Reception children will **all** be on the **good list** as they are AMAZING!