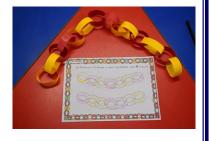

We were super clever this week and became designers. We created a repeated pattern on paper then followed it to make our paper chain which are now decorating our classroom.

We have read 'The Christmas Story' to the children and talked about why and how some people celebrate Christmas.